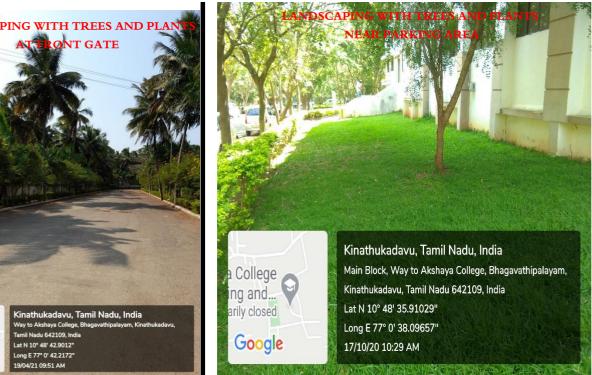

# 5. LANDSCAPING WITH TREES AND PLANTS

### FRONT GATE

hava College

Nadu 642109, India

Lat N 10° 48' 42.9012"

Long E 77° 0' 42.2172" 19/04/21 09:51 AM

Google

#### NEAR PARKING AREA