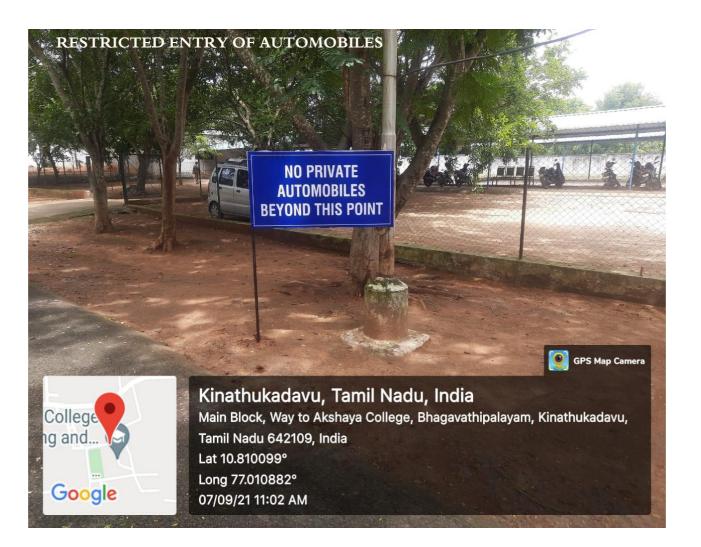

## 7.1.5 THE INSTITUTIONAL INITIATIVES FOR GREENING THE CAMPUS

## 1. **RESTRICTED ENTRY OF AUTOMOBILES**





# 3. PEDESTRIAN FRIENDLY PATHWAYS

Kinathukadavu, Tamil Nadu, India Main Block, Way to Akshaya College, Bhagavathip Kinathukadavu, Tamil Nadu 642109, India Lat N 10° 48' 30.924"

Long E 77° 0' 38.124"

19/04/21 10:08 AM

Google



Page 2 of 6

Google

Kinathukadavu, Tamil Nadu, India Main Block, Way to Akshaya College, Bhagavathip Kinathukadavu, Tamil Nadu 642109, India

Lat N 10° 48' 31.8996"

Long E 77° 0' 37.9836"

19/04/21 10:07 AM









# 5. LANDSCAPING WITH TREES AND PLANTS

### FRONT GATE

hava College

Nadu 642109, India

Lat N 10° 48' 42.9012"

Long E 77° 0' 42.2172" 19/04/21 09:51 AM

Google



#### NEAR PARKING AREA

## **TREES & PLANTS BACKSIDE OF ACADEMIC BLOCK**



Page 5 of 6