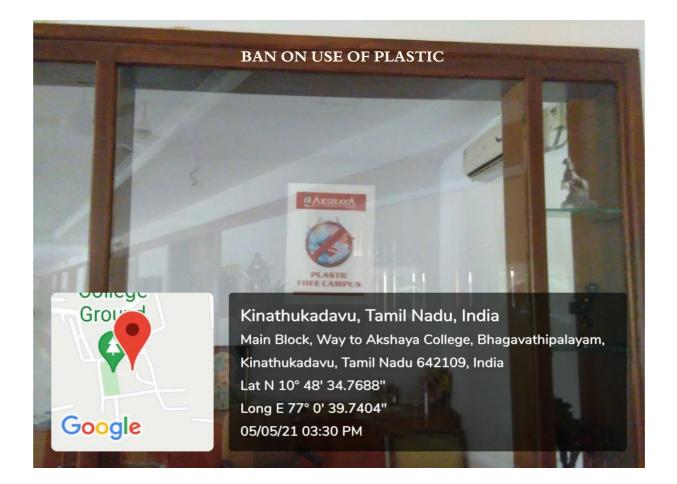

## 7.1.5 THE INSTITUTIONAL INITIATIVES FOR GREENING THE CAMPUS

## 1. **RESTRICTED ENTRY OF AUTOMOBILES**





# 3. PEDESTRIAN FRIENDLY PATHWAYS

Kinathukadavu, Tamil Nadu, India Main Block, Way to Akshaya College, Bhagavathip Kinathukadavu, Tamil Nadu 642109, India Lat N 10° 48' 30.924"

Long E 77° 0' 38.124"

19/04/21 10:08 AM

Google



Page 2 of 6

Google

Kinathukadavu, Tamil Nadu, India Main Block, Way to Akshaya College, Bhagavathip Kinathukadavu, Tamil Nadu 642109, India

Lat N 10° 48' 31.8996"

Long E 77° 0' 37.9836"

19/04/21 10:07 AM









# 5. LANDSCAPING WITH TREES AND PLANTS

### FRONT GATE

hava College

Nadu 642109, India

Lat N 10° 48' 42.9012"

Long E 77° 0' 42.2172" 19/04/21 09:51 AM

Google



#### NEAR PARKING AREA

## **TREES & PLANTS BACKSIDE OF ACADEMIC BLOCK**



Page 5 of 6