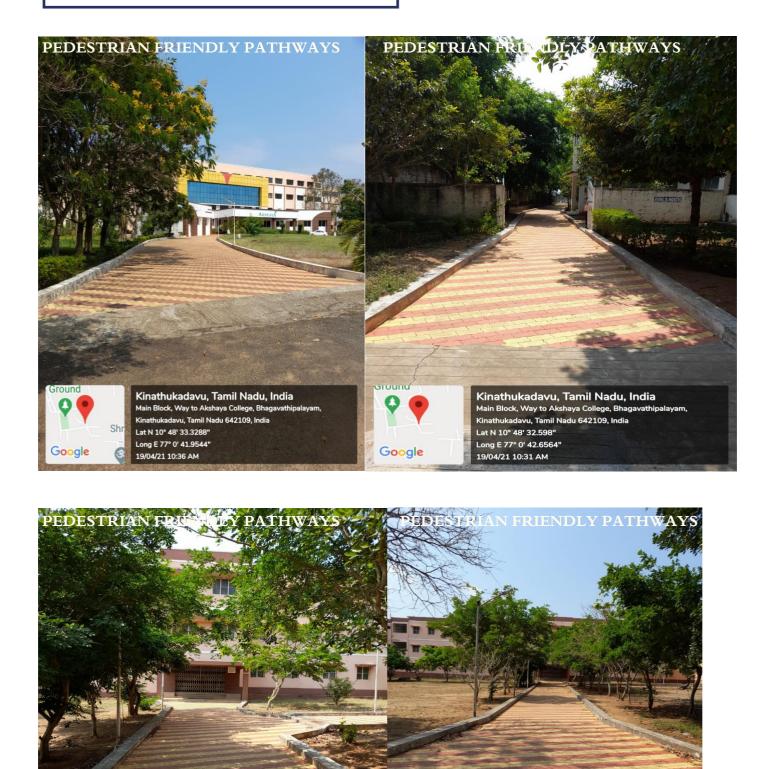

# 3. PEDESTRIAN FRIENDLY PATHWAYS

Kinathukadavu, Tamil Nadu, India Main Block, Way to Akshaya College, Bhagavathip Kinathukadavu, Tamil Nadu 642109, India Lat N 10° 48' 30.924"

Long E 77° 0' 38.124"

19/04/21 10:08 AM

Google

Page 2 of 6

Google

Kinathukadavu, Tamil Nadu, India Main Block, Way to Akshaya College, Bhagavathip Kinathukadavu, Tamil Nadu 642109, India

Lat N 10° 48' 31.8996"

Long E 77° 0' 37.9836"

19/04/21 10:07 AM