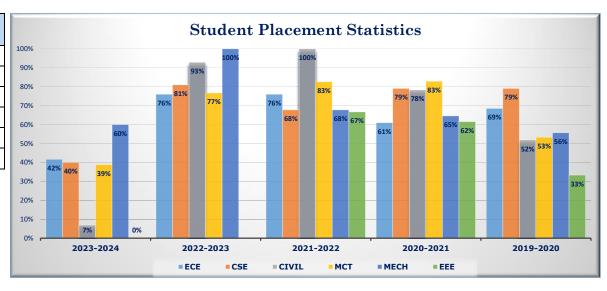

## **Student Placement Statistics**

| Department | 2023-2024(as on 12.04.2024)         |                             |          | 2022-2023               |                             |          | 2021-2022               |                             |          | 2020-2021               |                             |          | 2019-2020               |                             |          |
|------------|-------------------------------------|-----------------------------|----------|-------------------------|-----------------------------|----------|-------------------------|-----------------------------|----------|-------------------------|-----------------------------|----------|-------------------------|-----------------------------|----------|
|            | Total No of<br>Eligible<br>Students | No of<br>Students<br>Placed | Placed % | Total No of<br>Students | No of<br>Students<br>Placed | Placed % | Total No of<br>Students | No of<br>Students<br>Placed | Placed % | Total No of<br>Students | No of<br>Students<br>Placed | Placed % | Total No of<br>Students | No of<br>Students<br>Placed | Placed % |
| ECE        | 36                                  | 15                          | 42%      | 25                      | 19                          | 76%      | 25                      | 19                          | 76%      | 41                      | 25                          | 61%      | 54                      | 37                          | 69%      |
| CSE        | 45                                  | 18                          | 40%      | 42                      | 34                          | 81%      | 31                      | 21                          | 68%      | 43                      | 34                          | 79%      | 43                      | 34                          | 79%      |
| CIVIL      | 29                                  | 2                           | 7%       | 14                      | 13                          | 93%      | 8                       | 8                           | 100%     | 23                      | 18                          | 78%      | 27                      | 14                          | 52%      |
| мст        | 18                                  | 7                           | 39%      | 30                      | 23                          | 77%      | 23                      | 19                          | 83%      | 35                      | 29                          | 83%      | 30                      | 16                          | 53%      |
| MECH       | 20                                  | 12                          | 60%      | 27                      | 27                          | 100%     | 31                      | 21                          | 68%      | 79                      | 51                          | 65%      | 115                     | 64                          | 56%      |
| EEE        | NA (Department Closed)              |                             |          | 6                       | 6                           | 100%     | 6                       | 4                           | 67%      | 13                      | 8                           | 62%      | 18                      | 6                           | 33%      |

| Department | 2023-2024 | 2022-2023 | 2021-2022 | 2020-2021 | 2019-2020 |
|------------|-----------|-----------|-----------|-----------|-----------|
| ECE        | 42%       | 76%       | 76%       | 61%       | 69%       |
| CSE        | 40%       | 81%       | 68%       | 79%       | 79%       |
| CIVIL      | 7%        | 93%       | 100%      | 78%       | 52%       |
| MCT        | 39%       | 77%       | 83%       | 83%       | 53%       |
| MECH       | 60%       | 100%      | 68%       | 65%       | 56%       |
| EEE        | N         | Α         | 67%       | 62%       | 33%       |